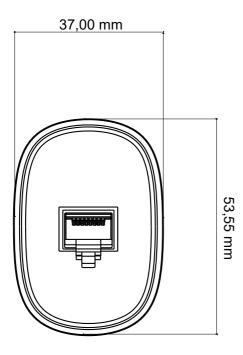

Qeedji

| Power Over Ethernet (PoE)          | Settings :<br>Web UI HTML5                 | Network :<br>1x Ethernet 10/100 BaseT                  |
|------------------------------------|--------------------------------------------|--------------------------------------------------------|
| ■ RJ45 male integrated             | Protocols:                                 | 1x Bluetooth 5 (long range BLE) 1x Thread              |
| ■ Very low power: 0,75W            | HTTP(S), IPv4                              | Power supply:                                          |
| BLE 5 compliant                    | Processors : Nordic Semiconductor nRF52840 | PoE 802.3af                                            |
| <ul><li>Thread compliant</li></ul> | ARM CryptoCell 310                         | Environment : Temperature: 0 ~ 40°C                    |
| <ul><li>Ready for Matter</li></ul> | Peripherals :<br>1x male RJ45 PoE 802.3af  | Physical Characteristics:                              |
| Modular firmware                   | Stockage:                                  | Weight: 35 gr<br>Dimensions (WxHxD): 37x53,55x15,75 mm |
| • Open SDK for custom firmware     | Internal Flash memory                      | Warranty:                                              |
|                                    | Software compatibility : REST API          | 1 year (parts and labor)                               |
|                                    | ILOI AI I                                  | Manufacturer:                                          |