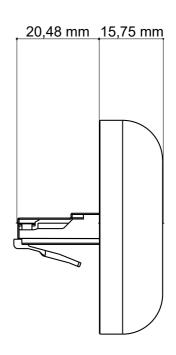

Qeedji

| Power Over Ethernet (PoE)          | Settings :<br>Web UI HTML5                 | Network :<br>1x Ethernet 10/100 BaseT                  |
|------------------------------------|--------------------------------------------|--------------------------------------------------------|
| ■ RJ45 male integrated             | Protocols:                                 | 1x Bluetooth 5 (long range BLE) 1x Thread              |
| ■ Very low power: 0,75W            | HTTP(S), IPv4                              | Power supply:                                          |
| BLE 5 compliant                    | Processors : Nordic Semiconductor nRF52840 | PoE 802.3af                                            |
| <ul><li>Thread compliant</li></ul> | ARM CryptoCell 310                         | Environment : Temperature: 0 ~ 40°C                    |
| <ul><li>Ready for Matter</li></ul> | Peripherals :<br>1x male RJ45 PoE 802.3af  | Physical Characteristics:                              |
| Modular firmware                   | Stockage:                                  | Weight: 35 gr<br>Dimensions (WxHxD): 37x53,55x15,75 mm |
| • Open SDK for custom firmware     | Internal Flash memory                      | Warranty:                                              |
|                                    | Software compatibility : REST API          | 1 year (parts and labor)                               |
|                                    | ILOI AI I                                  | Manufacturer:                                          |